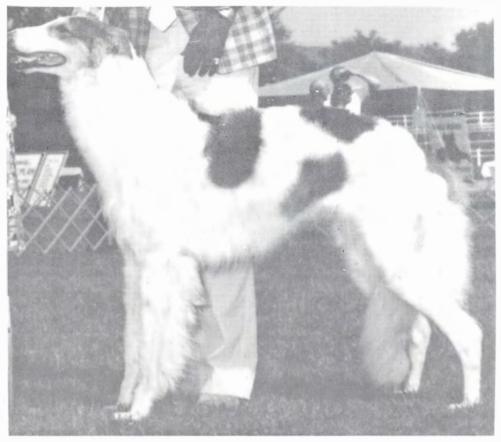

## Mytarka's Agridor Yavanna

July 8, 1979 Breeder: Mrs. Doris Nystrom Female White and Red Marian D. McNeil RD Ill, Box 104-D Tuckerton, NJ 08087

This tall heavily-coated bitch has grace and elegance to spare full dentition, and loving temperament. Bred in 1984 to Ch. Majenkir Isba de Samarkand, she now has one Champion daughter and another pointed. She, herself, is pointed and I hope to finish her this spring.